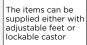

## **GENERAL FEATURES**

| GN1/1 Freezer counter                                   | • |
|---------------------------------------------------------|---|
| Stainless Steel exterior and interior                   | • |
| Ventilated Cooling with cassette system engine          | • |
| Automatic defrost with electric heater                  | • |
| Foaming Agent Cyclopentane (60mm per side)              | • |
| Evaporator with anti-corrosion treatment                | • |
| Digital Thermostat                                      | • |
| Removable Gasket                                        | • |
| Door with self closing (Not reversable)                 | • |
| Adjustable shelves GN1/1: 8 (N.2 for each door)         | • |
| N.6 S/S Adjustable feet - (Lockable castor as Optional) | • |
| Energy efficiency class: D                              | • |