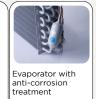

## **GENERAL FEATURES**

| GN1/1 Freezer counter                                   | • |
|---------------------------------------------------------|---|
| Stainless Steel exterior and interior                   | • |
| Ventilated Cooling with cassette system engine          | • |
| Automatic defrost with electric heater                  | • |
| Foaming Agent Cyclopentane (60mm per side)              | • |
| Evaporator with anti-corrosion treatment                | • |
| Digital Thermostat                                      | • |
| Removable Gasket                                        | • |
| Door with self closing (Not reversable)                 | • |
| Adjustable shelves GN1/1: 8 (N.2 for each door)         | • |
| N.6 S/S Adjustable feet - (Lockable castor as Optional) | • |
| Energy efficiency class: D                              | • |